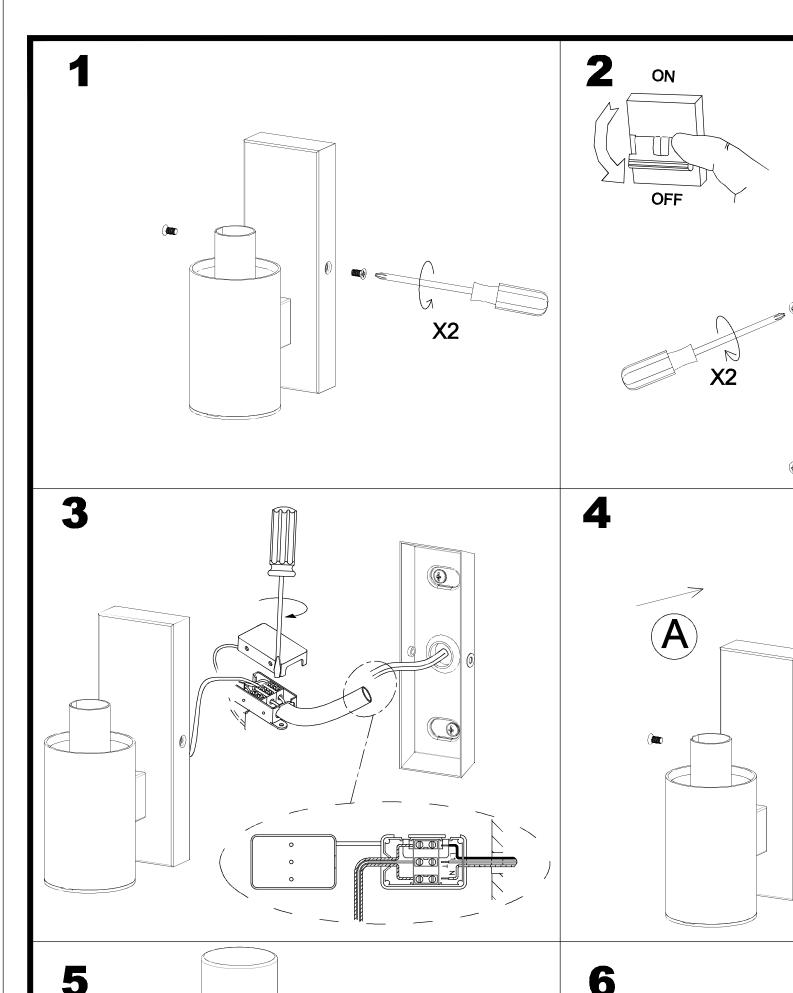

0W<br>Maximum lamp length: 110.00 mm<br>Maximum lamp diameter: 50.00 mm |
| Voltage / Frequency:   | 220-240V/50-60Hz                                                                    |
| Warranty (Years):      | 2                                                                                   |
| Units per box:         | 6                                                                                   |
| Net Weight (Kg):       | 0.895                                                                               |
| EAN:                   | 8435111098707                                                                       |



## **MATERIALS / FINISHES**

StructureSteelDiffuserTempered glassmaterial:Zamakmaterial:

Structure finish: Chrome Diffuser finish: Opal white



## La Greu