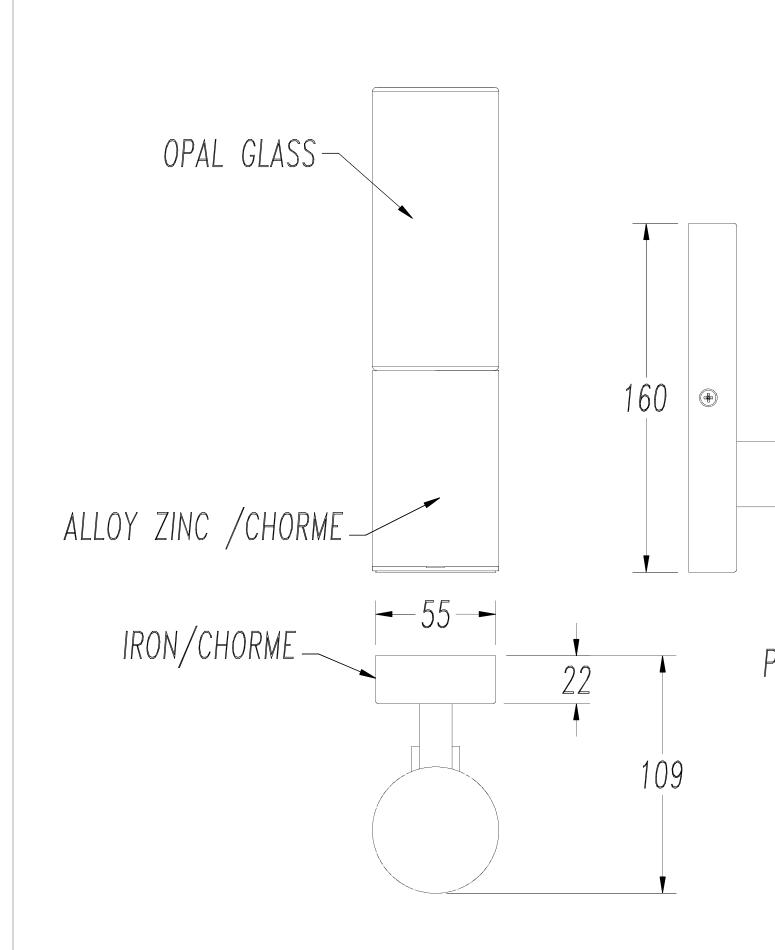

## **TECHNICAL CHARACTERISTICS**

| Туре:                  | Wall fixture                                                                        |
|------------------------|-------------------------------------------------------------------------------------|
| IP Protection degrees: | IP44                                                                                |
| Light source 1:        | 1 x E14<br>40W<br>Maximum lamp length: 110.00 mm<br>Maximum lamp diameter: 50.00 mm |
| Voltage / Frequency:   | 220-240V/50-60Hz                                                                    |
| Warranty (Years):      | 2                                                                                   |
| Units per box:         | 6                                                                                   |
| Net Weight (Kg):       | 0.895                                                                               |
| EAN:                   | 8435111098707                                                                       |

## **MATERIALS / FINISHES**

StructureSteelDiffuserTempered glassmaterial:Zamakmaterial:

Structure finish: Chrome Diffuser finish: Opal white