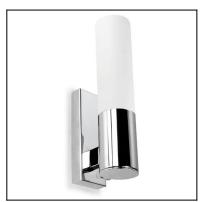

## **TECHNICAL CHARACTERISTICS**

| Туре:                  | Wall fixture                                                                        |
|------------------------|-------------------------------------------------------------------------------------|
| IP Protection degrees: | IP44                                                                                |
| Light source 1:        | 1 x E14<br>40W<br>Maximum lamp length: 110.00 mm<br>Maximum lamp diameter: 50.00 mm |
| Voltage / Frequency:   | 220-240V/50-60Hz                                                                    |
| Warranty (Years):      | 2                                                                                   |
| Units per box:         | 6                                                                                   |
| Net Weight (Kg):       | 0.895                                                                               |
| EAN:                   | 8435111098707                                                                       |